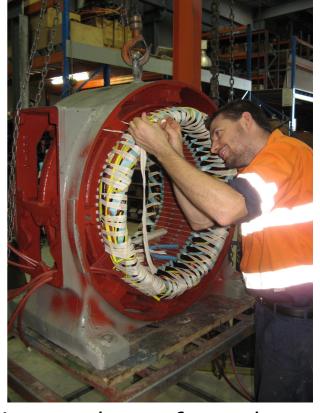

Rewinding can be performed on motors up to 600kW and voltages up to 1000V. Since it is not always economical to rewind or repair small motors, we therefore carry a comprehensive range of motors in stock.